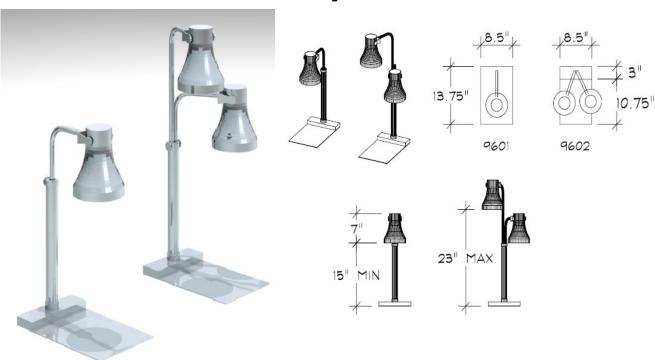

## **Stainless Steel Heat Lamp**

## Standard features:

- #9601 Single 120/60/1 250 Watts 2.1 Amp NEMA 5-15 Shipping Wt. 13 Lbs.
- #9602 Double 120/60/1 500 Watts 4.2 Amp NEMA 5-15 Shipping Wt. 18 Lbs.
- Self standing with heavy flat square base, slides underneath carving board
- Locking adjustable height stainless steel post
- Lamp can be positioned to multiple angles
- On/off switch conveniently located on post
- Standard food safe bulbs included
- 51" long cord
- Heavy duty quality